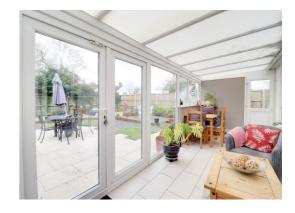

### **Conservatory** 21' 11" x 7' 11" (6.67m x 2.42m)

A good sized conservatory with double glazed windows and doors onto the rear garden. Tiling to the floor, radiator and further door to bedroom three.