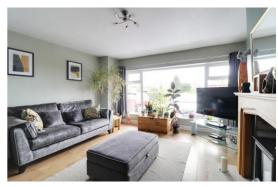

### **Lounge** 16' 0" x 13' 9" (4.88m x 4.2m)

A lovely reception room with lots of natural light thanks to the large full height double glazed window to the front. Also featuring a fire surround with log burner style gas fire set on a marble hearth.