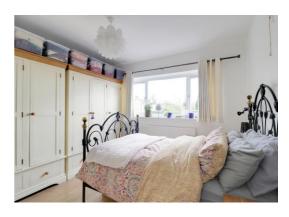

## Dourish & Day

**Bedroom One** 11' 7" x 11' 5" (3.54m x 3.47m)

Radiator and double glazed window to the front.

**Bedroom Two** 11' 7" x 10' 2" (3.54m x 3.09m)

Corner cupboard, radiator and double glazed window to the rear.

**Bedroom Three** 8' 4" x 10' 11" (2.53m x 3.33m)

Radiator and double glazed patio doors into the conservatory.

**Family Bathroom** 6' 11" x 7' 5" (2.1m x 2.27m)

Fitted with a panelled bath with mixer tap and electric shower over, pedestal wash basin with mixer tap and low level WC. Tiled splash backs and tiling to the floor, heated towel rail and double glazed window to the side.