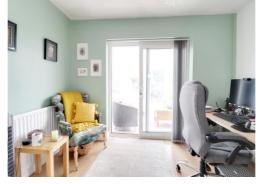

### **Conservatory** 21' 11" x 7' 11" (6.67m x 2.42m)

A good sized conservatory with double glazed windows and doors onto the rear garden. Tiling to the floor, radiator and further door to bedroom three.