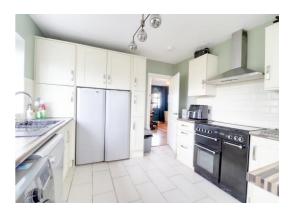

## **Fitted Kitchen** 11' 8" x 11' 0" (3.55m x 3.35m)

Fitted with a range of base and wall units, work surfaces to three sides incorporating a one and a half bowl sink with drainer and mixer tap. Space for a range style cooker with fitted cooker hood over and spaces for further appliances. Tiling to the floor, double glazed windows to the side and rear and double glazed door onto the conservatory.