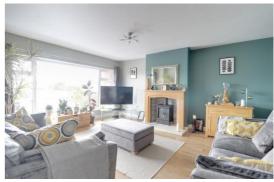

### **Lounge** 16' 0" x 13' 9" (4.88m x 4.2m)

A lovely reception room with lots of natural light thanks to the large full height double glazed window to the front. Also featuring a fire surround with log burner style gas fire set on a marble hearth.