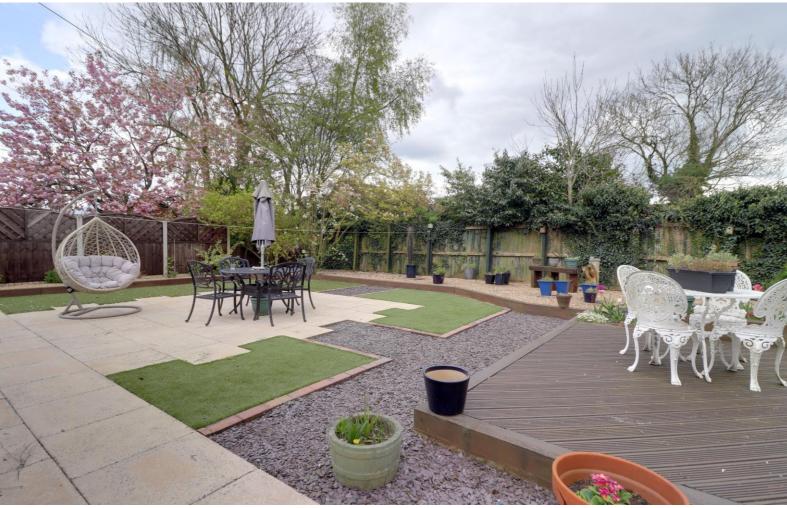

### **Outside Rear**

The low maintenance rear garden has a paved sun terrace with artificial lawn and decorative plum shale surround. There is a decking terrace and stone covered area to the rear. Garden shed and gate to the side.