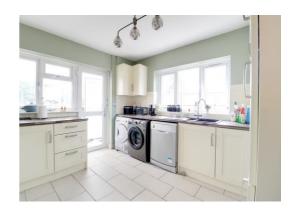

## **Fitted Kitchen** 11' 8" x 11' 0" (3.55m x 3.35m)

Fitted with a range of base and wall units, work surfaces to three sides incorporating a one and a half bowl sink with drainer and mixer tap. Space for a range style cooker with fitted cooker hood over and spaces for further appliances. Tiling to the floor, double glazed windows to the side and rear and double glazed door onto the conservatory.