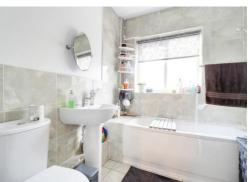

**Bedroom Three** 8' 4" x 10' 11" (2.53m x 3.33m)

Radiator and double glazed patio doors into the conservatory.

**Family Bathroom** 6' 11" x 7' 5" (2.1m x 2.27m)

Fitted with a panelled bath with mixer tap and electric shower over, pedestal wash basin with mixer tap and low level WC. Tiled splash backs and tiling to the floor, heated towel rail and double glazed window to the side.