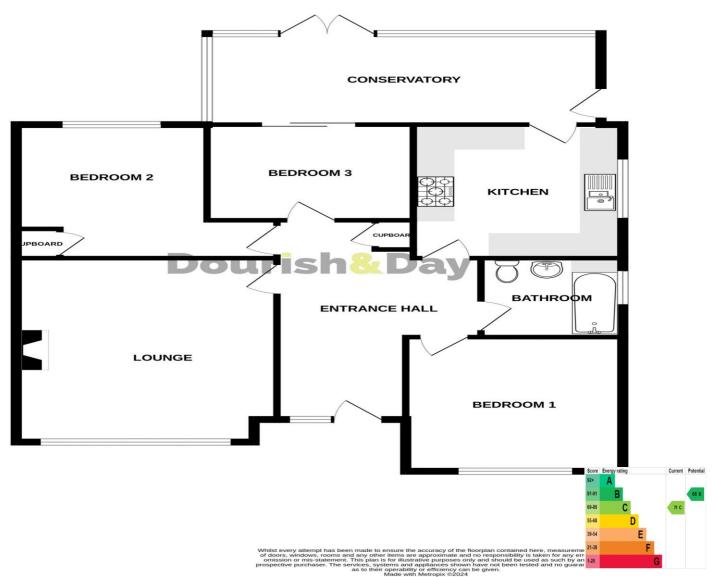

There is a wide hallway linking most of the rooms including a lounge with large window providing lots of natural light, a fitted kitchen, three bedrooms and family bathroom. A wide conservatory overlooks the private rear garden and has doors off both the kitchen and third bedroom. If you are looking to move to the countryside but not too far from town facilities, then this could be your ideal next home.

### **Entrance Hallway**

Accessed through a composite double glazed front entrance door into a wide hallway with loft access, corner cupboard, two radiators and double glazed window to the front.

### **Lounge** 16' 0" x 13' 9" (4.88m x 4.2m)

A lovely reception room with lots of natural light thanks to the large full height double glazed window to the front. Also featuring a fire surround with log burner style gas fire set on a marble hearth.

## **Fitted Kitchen** 11' 8" x 11' 0" (3.55m x 3.35m)

Fitted with a range of base and wall units, work surfaces to three sides incorporating a one and a half bowl sink with drainer and mixer tap. Space for a range style cooker with fitted cooker hood over and spaces for further appliances. Tiling to the floor, double glazed windows to the side and rear and double glazed door onto the conservatory.

### **Conservatory** 21' 11" x 7' 11" (6.67m x 2.42m)

A good sized conservatory with double glazed windows and doors onto the rear garden. Tiling to the floor, radiator and further door to bedroom three.

## Dourish & Day

**Bedroom One** 11' 7" x 11' 5" (3.54m x 3.47m)

Radiator and double glazed window to the front.

**Bedroom Two** 11' 7" x 10' 2" (3.54m x 3.09m)

Corner cupboard, radiator and double glazed window to the rear.

**Bedroom Three** 8' 4" x 10' 11" (2.53m x 3.33m)

Radiator and double glazed patio doors into the conservatory.

**Family Bathroom** 6' 11" x 7' 5" (2.1m x 2.27m)

Fitted with a panelled bath with mixer tap and electric shower over, pedestal wash basin with mixer tap and low level WC. Tiled splash backs and tiling to the floor, heated towel rail and double glazed window to the side.