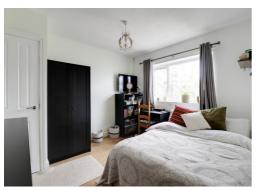

## Dourish & Day

**Bedroom One** 11' 7" x 11' 5" (3.54m x 3.47m)

Radiator and double glazed window to the front.

**Bedroom Two** 11' 7" x 10' 2" (3.54m x 3.09m)

Corner cupboard, radiator and double glazed window to the rear.